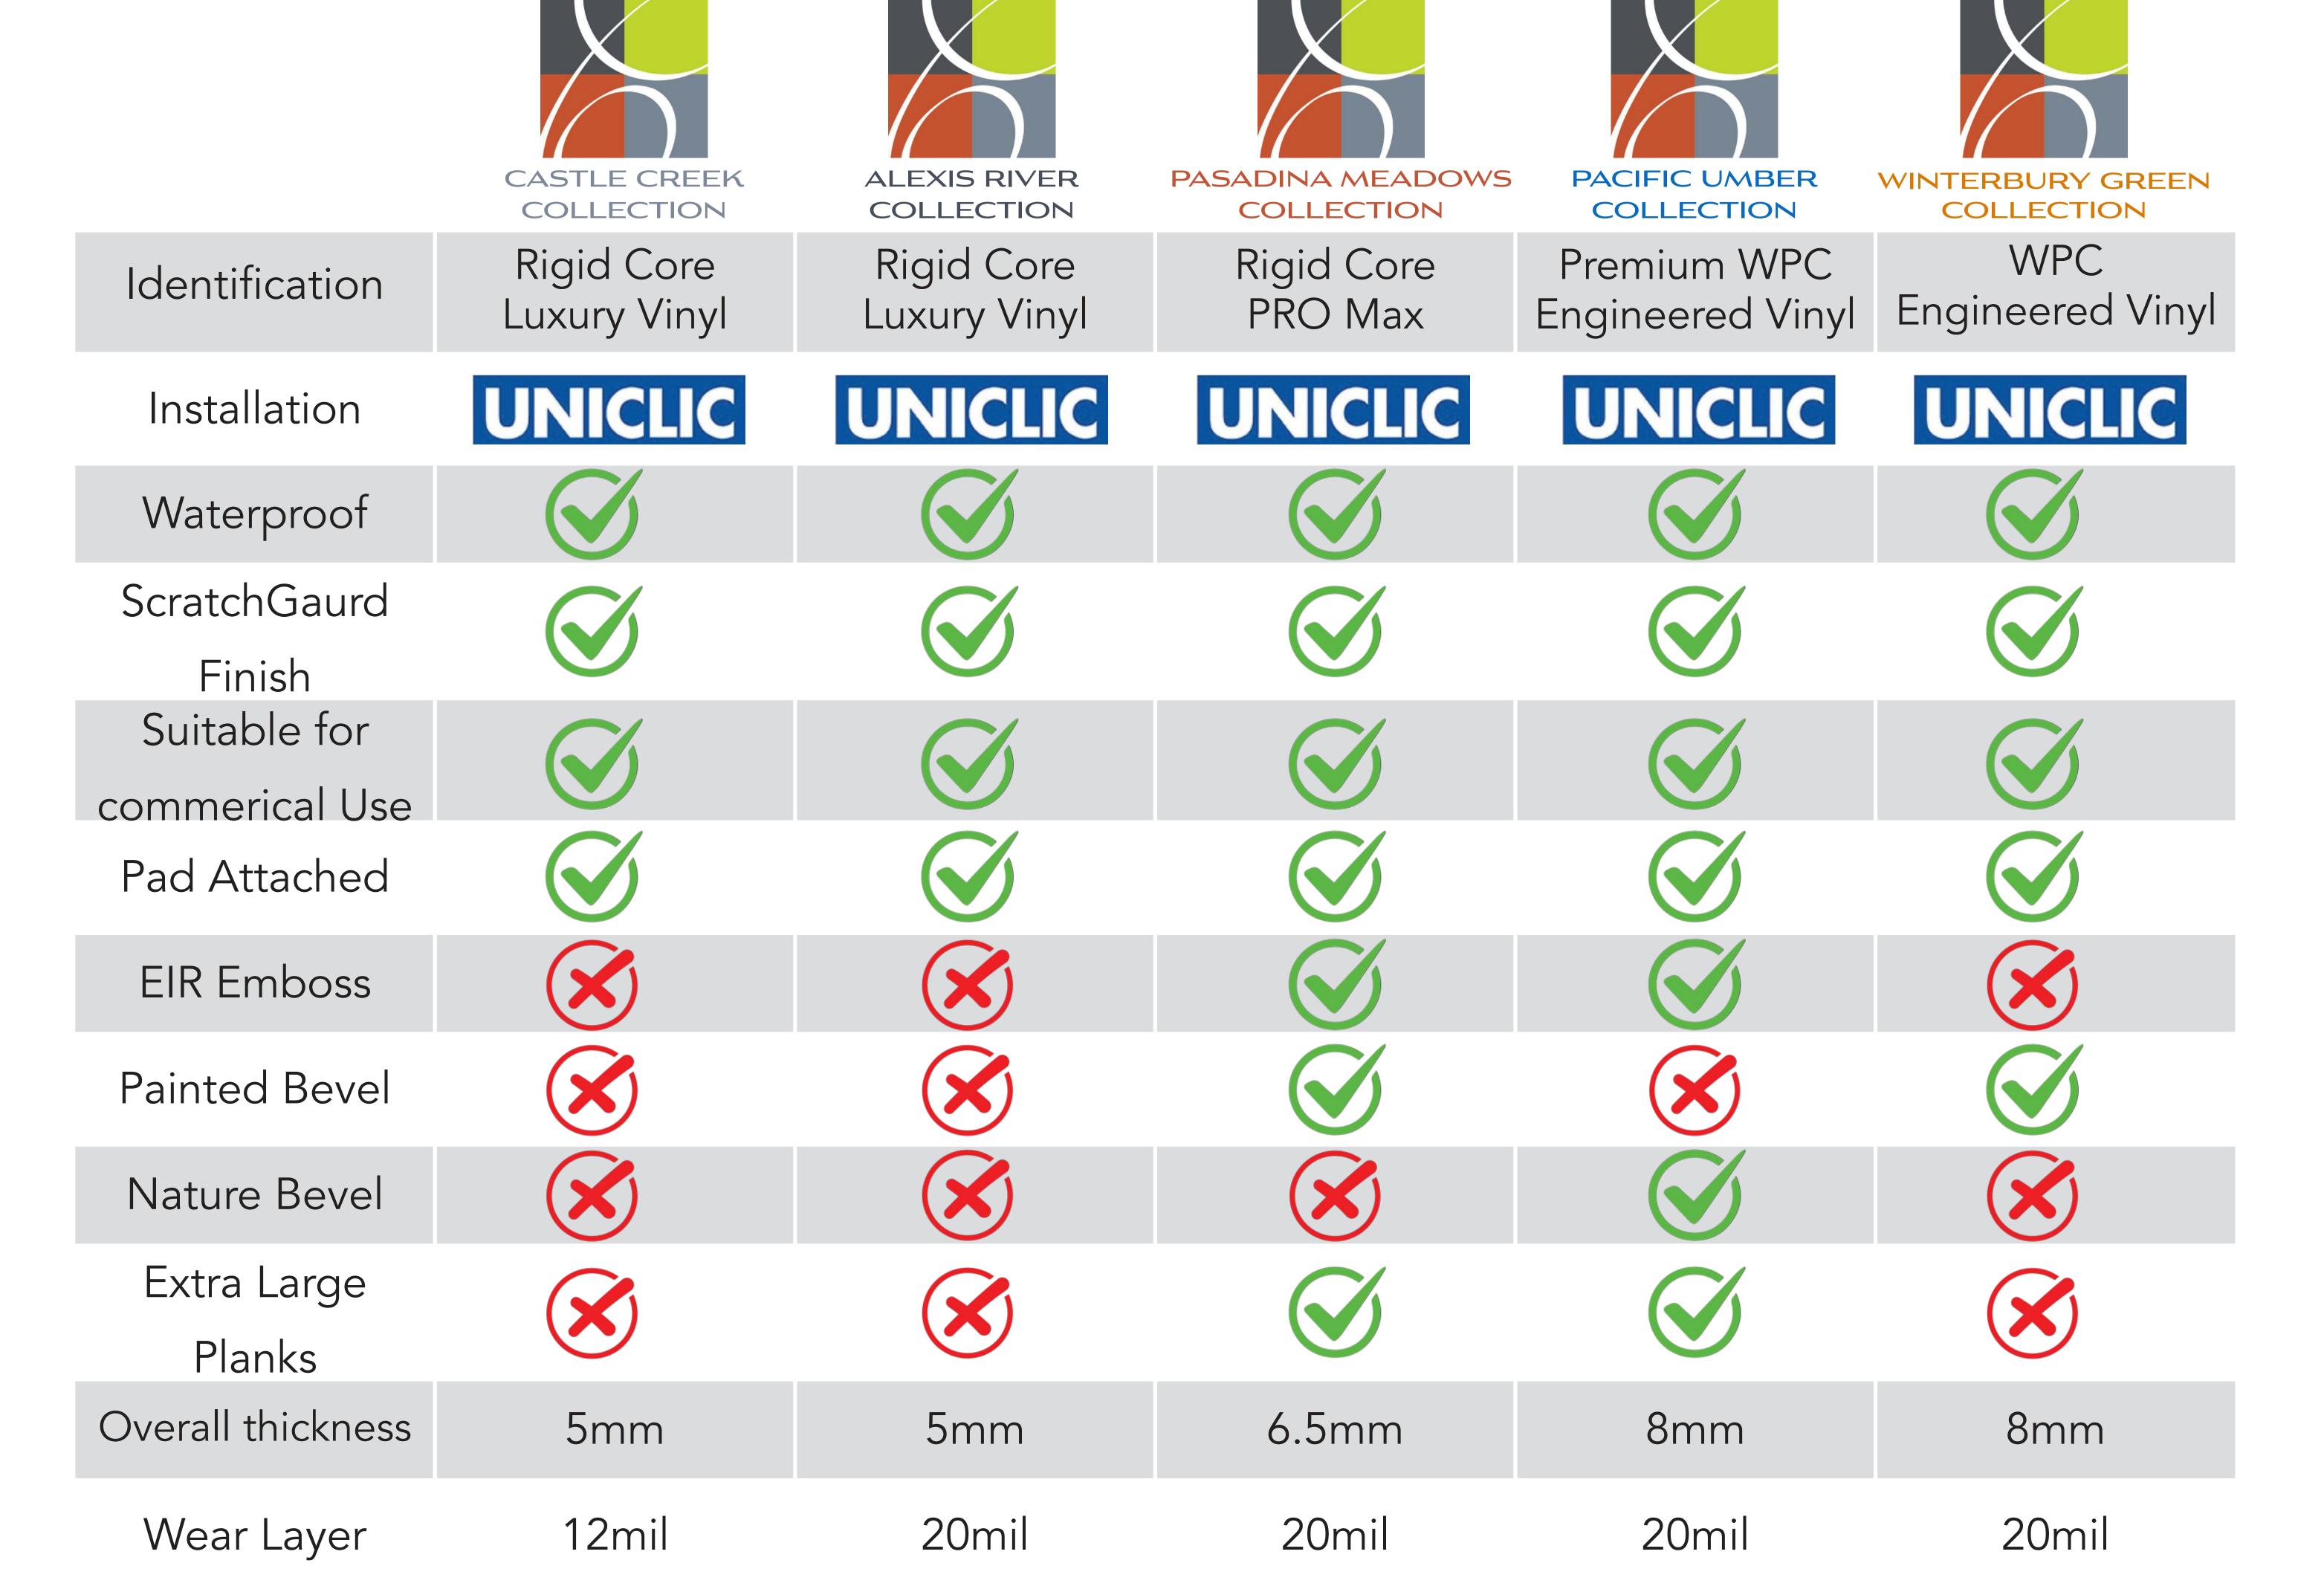

AR LAYER  |
|--------------|---------------|-------------------|-------------|
| Click        | 7.09"x 48.03" | 5mm               | 20mil       |
| PLANK/BOX    | SQFT/BOX      | BOXES/PALLET      | SQFT/PALLET |
| 10           | 23.64         | 55                | 1300.2      |











Resistant to water & moisture, won't swell, peel or buckle when exposed.



FloorScore certified for indoor air quality, free of phthalate, formaldehyde and VOC emissions.



Durable protection against indentations, stains and scracthes.



Impeding microorganisms growth, long term protection against bacteria, fungi, and molds.



Resistant to fire damage and won't assist the spread of fires.



Production designed to a sustainable enviornment. ZERO trees used.



## WHICH PRODUCT LINE IS RIGHT FOR YOU