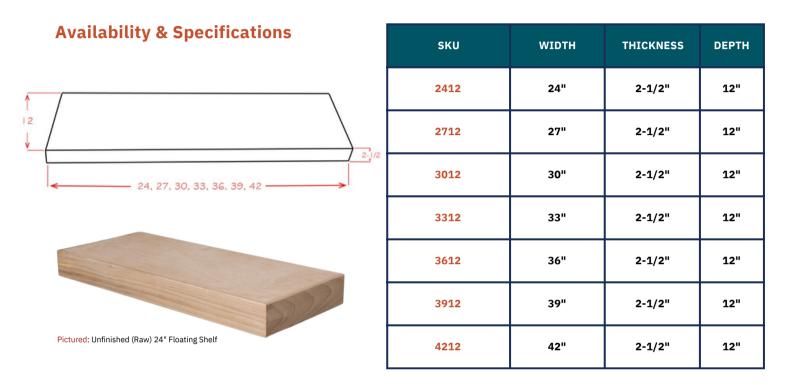

Introducing the newest addition to our Dropship Accessory Program, Floating Shelves! These new floating shelves will differ from our stocked options. Offering a larger variety of widths, a 2-1/2" thickness, and deeper plane, these made-to-order floating shelves will work with any design.