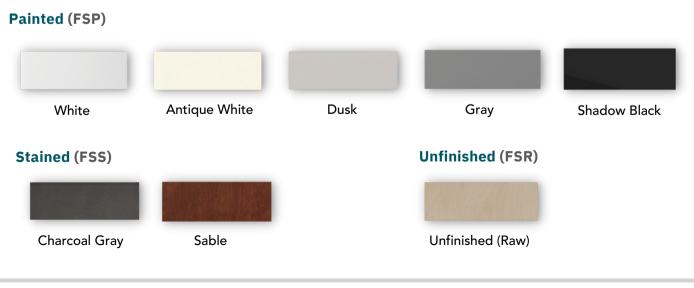

# **Finishes**

Our drop shipped Floating Shelves are available in any one of our framed Traditional Prime Series paints and stains to match your cabinets seamlessly. In addition to our standard finishes, the floating shelves are available in an exclusive Shadow Black paint or Unfinished (Raw) for in-filed color customization.