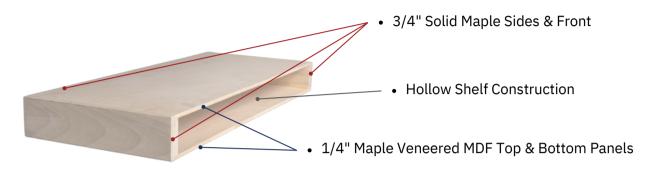

## **Construction Specifications**

• 3/4" Thick Plywood Framed Installation Bracket