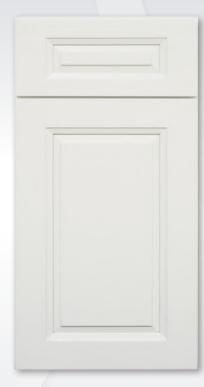

## TACOMA WHITE

LIMITED LIFETIME WARRANTY

## **SPECIFICATIONS**

- Painted Cabinet with Full Overlay Doors and Drawers
- Under Mount Full Extension Soft Close Drawer Glides
- Concealed Adjustable European Style Hinges with Soft Close Feature
- Dovetail Drawer Box
- Five Piece HDF Door
- 1/2" Plywood Box with UV Coated Matching Exterior
- 3/4" Plywood Shelf with Front Edge Banding
- UV Coated Natural Interior