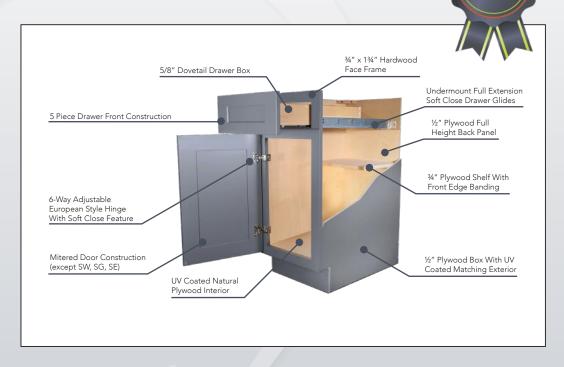

## **SPECIFICATIONS**

- Painted Cabinet with Full Overlay Doors and Drawers
- Under Mount Full Extension Soft Close Drawer Glides
- Concealed Adjustable European Style Hinges with Soft Close Feature
- Dovetail Drawer Box
- Five Piece HDF Door
- 1/2" Plywood Box with UV Coated Matching Exterior
- 3/4" Plywood Shelf with Front Edge Banding
- UV Coated Natural Interior