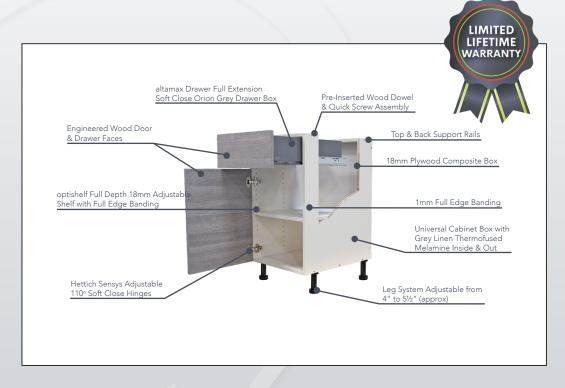

## **SPECIFICATIONS**

- Horizontal Textured Melamine White Woodgrain Engineered
   Wood Door and Drawer Faces
- White Grey Linen Thermofused Melamine Carcass with Matching Interior
- Full Depth 18mm Adjustable Shelf with Full Edge Banding
- 18mm Plywood Composite Box
- Hettich Sensys Adjustable 110° Soft-Close Hinges
- Adjustable Black Leg Support Included
- Altamax Full Extension Soft-Close Orion Grey Drawer Box