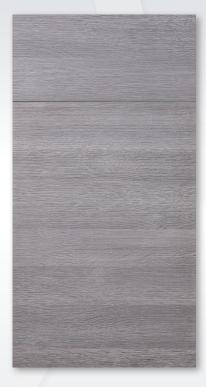

## TEMPO GREY WILDERNESS

## **SPECIFICATIONS**

- Horizontal Textured Melamine Grey Woodgrain Engineered
   Wood Door and Drawer Faces
- White Grey Linen Thermofused Melamine Carcass with Matching Interior
- Full Depth 18mm Adjustable Shelf with Full Edge Banding
- 18mm Plywood Composite Box
- Hettich Sensys Adjustable 110° Soft-Close Hinges
- Adjustable Black Leg Support Included
- Altamax Full Extension Soft-Close Orion Grey Drawer Box