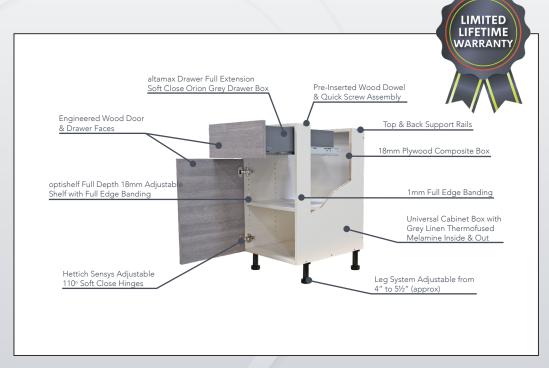

## **SPECIFICATIONS**

- Horizontal Textured Melamine Grey Woodgrain Engineered
   Wood Door and Drawer Faces
- White Grey Linen Thermofused Melamine Carcass with Matching Interior
- Full Depth 18mm Adjustable Shelf with Full Edge Banding
- 18mm Plywood Composite Box
- Hettich Sensys Adjustable 110° Soft-Close Hinges
- Adjustable Black Leg Support Included
- Altamax Full Extension Soft-Close Orion Grey Drawer Box