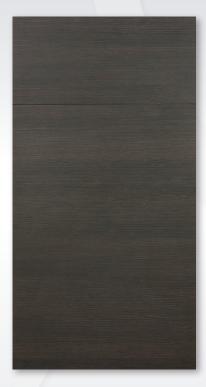

## TEMPO DARK WILDERNESS

## **SPECIFICATIONS**

- Horizontal Textured Melamine Dark Brown Woodgrain
   Engineered Wood Door and Drawer Faces
- White Grey Linen Thermofused Melamine Carcass with Matching Interior
- Full Depth 18mm Adjustable Shelf with Full Edge Banding
- 18mm Plywood Composite Box
- Hettich Sensys Adjustable 110° Soft-Close Hinges
- Adjustable Black Leg Support Included
- Altamax Full Extension Soft-Close Orion Grey Drawer Box