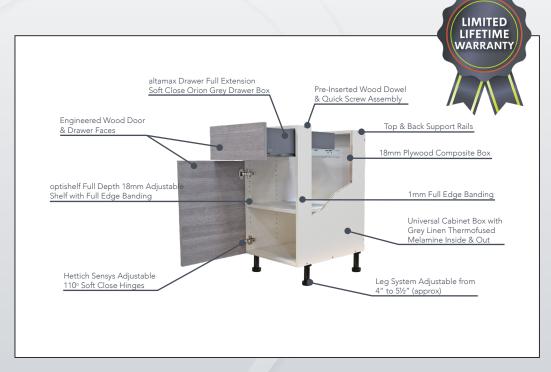

## **SPECIFICATIONS**

- Horizontal Textured Melamine Dark Brown Woodgrain
   Engineered Wood Door and Drawer Faces
- White Grey Linen Thermofused Melamine Carcass with Matching Interior
- Full Depth 18mm Adjustable Shelf with Full Edge Banding
- 18mm Plywood Composite Box
- Hettich Sensys Adjustable 110° Soft-Close Hinges
- Adjustable Black Leg Support Included
- Altamax Full Extension Soft-Close Orion Grey Drawer Box