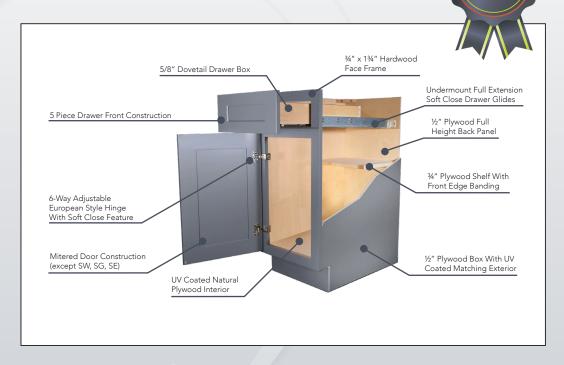

## **SPECIFICATIONS**

- Painted Cabinet with Full Overlay Doors and Drawers
- Under Mount Full Extension Soft Close Drawer Glides
- Concealed Adjustable European Style Hinges with Soft Close Feature
- Dovetail Drawer Box
- Five Piece HDF Door
- 1/2" Plywood Box with UV Coated Matching Exterior
- 3/4" Plywood Shelf with Front Edge Banding
- UV Coated Natural Interior