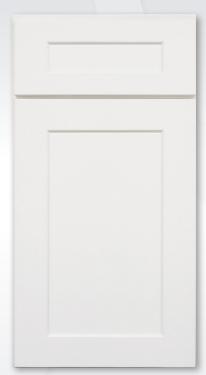

## **SHAKER WHITE**

LIMITED LIFETIME WARRANTY

## **SPECIFICATIONS**

- Painted Cabinet with Full Overlay Doors and Drawers
- Under Mount Full Extension Soft Close Drawer Glides
- Concealed Adjustable European Style Hinges with Soft Close Feature
- Dovetail Drawer Box
- Five Piece HDF Door
- 1/2" Plywood Box with UV Coated Matching Exterior
- 3/4" Plywood Shelf with Front Edge Banding
- UV Coated Natural Interior