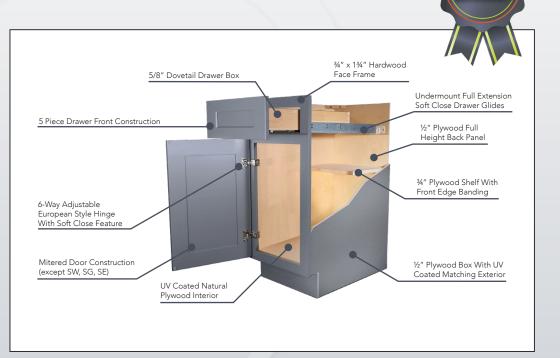

## SPECIFICATIONS

- Painted Cabinet with Full Overlay Doors and Drawers
- Under Mount Full Extension Soft Close Drawer Glides
- Concealed Adjustable European Style Hinges with

Soft Close Feature

- Dovetail Drawer Box
- Five Piece HDF Door
- 1/2" Plywood Box with UV Coated Matching Exterior
- 3/4" Plywood Shelf with Front Edge Banding
- UV Coated Natural Interior