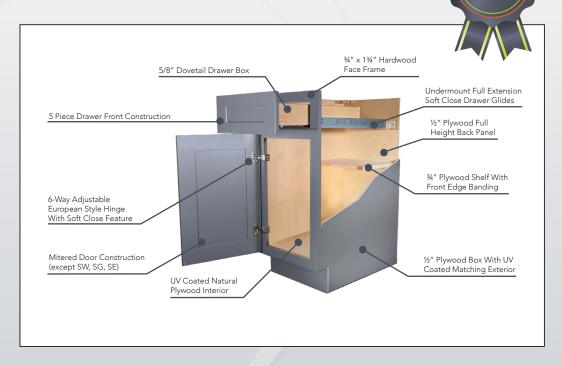

## **SPECIFICATIONS**

- Painted Cabinet with Full Overlay Doors and Drawers
- Under Mount Full Extension Soft Close Drawer Glides
- Concealed Adjustable European Style Hinges with Soft Close Feature
- Dovetail Drawer Box
- Five Piece HDF Door
- 1/2" Plywood Box with UV Coated Matching Exterior
- 3/4" Plywood Shelf with Front Edge Banding
- UV Coated Natural Interior