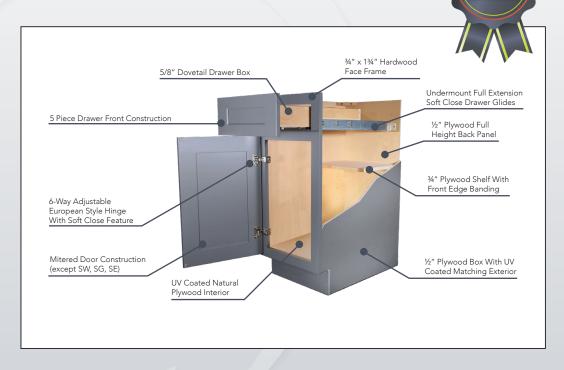

## **SPECIFICATIONS**

- Stained Cabinet with Full Overlay Doors and Drawers
- Under Mount Full Extension Soft Close Drawer Glides
- Concealed Adjustable European Style Hinges with Soft Close Feature
- Dovetail Drawer Box
- Solid Birch Door Frame with Veneered MDF Center Panel
- 1/2" Plywood Box with UV Coated Matching Exterior
- 3/4" Plywood Shelf with Front Edge Banding
- UV Coated Natural Interior