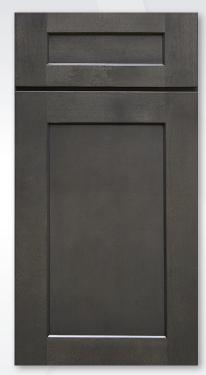

## SHAKER CHARCOAL GRAY

LIMITED LIFETIME WARRANTY

## **SPECIFICATIONS**

- Stained Cabinet with Full Overlay Doors and Drawers
- Under Mount Full Extension Soft Close Drawer Glides
- Concealed Adjustable European Style Hinges with Soft Close Feature
- Dovetail Drawer Box
- Solid Birch Door Frame with Veneered MDF Center Panel
- 1/2" Plywood Box with UV Coated Matching Exterior
- 3/4" Plywood Shelf with Front Edge Banding
- UV Coated Natural Interior