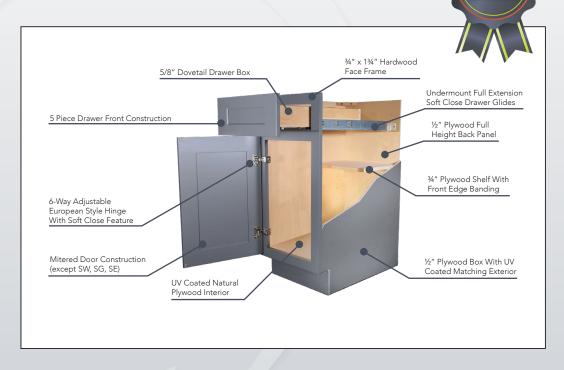

## **SPECIFICATIONS**

- Painted Cabinet with Full Overlay Doors and Drawers
- Under Mount Full Extension Soft Close Drawer Glides
- Concealed Adjustable European Style Hinges with Soft Close Feature
- Dovetail Drawer Box
- Five Piece HDF Door
- 1/2" Plywood Box with UV Coated Matching Exterior
- 3/4" Plywood Shelf with Front Edge Banding
- UV Coated Natural Interior