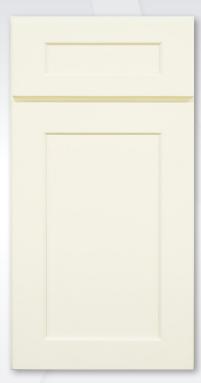

## SHAKER ANTIQUE WHITE

LIMITED LIFETIME WARRANTY

## **SPECIFICATIONS**

- Painted Cabinet with Full Overlay Doors and Drawers
- Under Mount Full Extension Soft Close Drawer Glides
- Concealed Adjustable European Style Hinges with Soft Close Feature
- Dovetail Drawer Box
- Five Piece HDF Door
- 1/2" Plywood Box with UV Coated Matching Exterior
- 3/4" Plywood Shelf with Front Edge Banding
- UV Coated Natural Interior