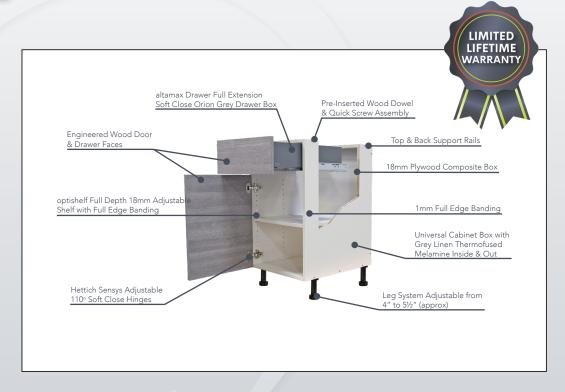

## **SPECIFICATIONS**

- High Gloss White PET Laminate Engineered Wood Door &
  Drawer with Seamless Edge Technology & White Melamine Back
- White Grey Linen Thermofused Melamine Carcass with Matching Interior
- Full Depth 18mm Adjustable Shelf with Full Edge Banding
- 18mm Plywood Composite Box
- Hettich Sensys Adjustable 110° Soft-Close Hinges
- Adjustable Black Leg Support Included
- Altamax Full Extension Soft-Close Orion Grey Drawer Box