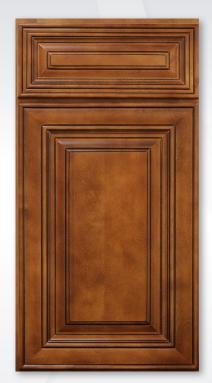

## **CAMBRIDGE SABLE**

LIMITED LIFETIME WARRANTY

## **SPECIFICATIONS**

- Stained Cabinet with Full Overlay Doors and Drawers
- Under Mount Full Extension Soft Close Drawer Glides
- Concealed European Style Hinges with Soft Close Feature
- Dovetail Drawer Box
- Solid Birch Frame with Solid Birch Center Panel
- 1/2" Plywood Box with UV Coated Matching Exterior
- 3/4" Plywood Shelf with Front Edge Banding
- UV Coated Natural Interior