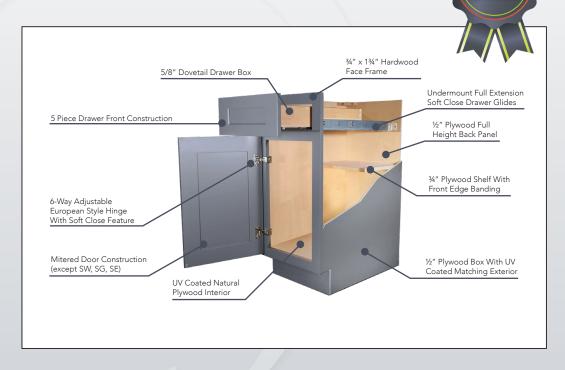

## **SPECIFICATIONS**

- Stained Cabinet with Full Overlay Doors and Drawers
- Under Mount Full Extension Soft Close Drawer Glides
- Concealed European Style Hinges with Soft Close Feature
- Dovetail Drawer Box
- Solid Birch Frame with Solid Birch Center Panel
- 1/2" Plywood Box with UV Coated Matching Exterior
- 3/4" Plywood Shelf with Front Edge Banding
- UV Coated Natural Interior