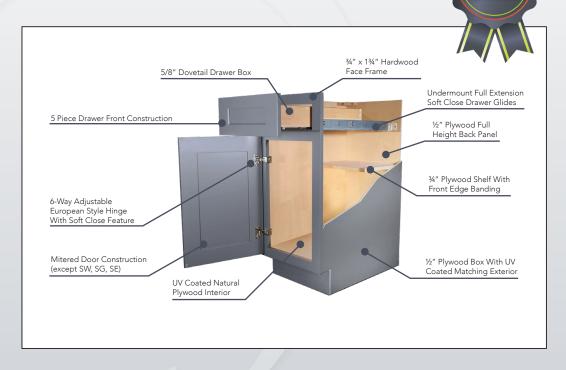

## **SPECIFICATIONS**

- Painted Cabinet with Full Overlay Doors and Drawers
- Under Mount Full Extension Soft Close Drawer Glides
- Concealed European Style Hinges with Soft Close Feature
- Dovetail Drawer Box
- Five Piece HDF Door
- 1/2" Plywood Box with UV Coated Matching Exterior
- 3/4" Plywood Shelf with Front Edge Banding
- UV Coated Natural Interior