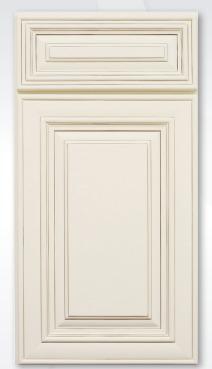

## CAMBRIDGE ANTIQUE WHITE

LIMITED LIFETIME WARRANTY

## **SPECIFICATIONS**

- Painted Cabinet with Full Overlay Doors and Drawers
- Under Mount Full Extension Soft Close Drawer Glides
- Concealed European Style Hinges with Soft Close Feature
- Dovetail Drawer Box
- Five Piece HDF Door
- 1/2" Plywood Box with UV Coated Matching Exterior
- 3/4" Plywood Shelf with Front Edge Banding
- UV Coated Natural Interior