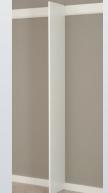

### Wall Cleats

Pieces used with every install to secure the cabinet to the wall.

Upright Kit