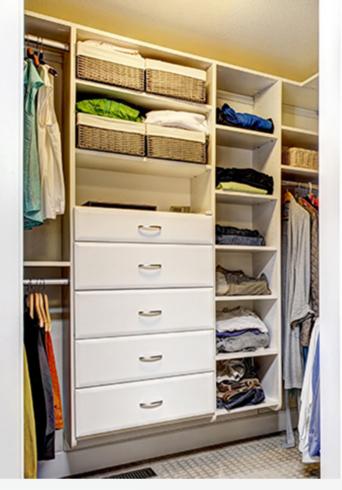

## CLOSET SPACES

CabinetCorp closet spaces offers four beautiful finishes with nine interchangeable closet cabinets to choose from that are simple to configure and simple to install.

WWW.CABINETCORP.COM

### **AVAILABLE FINISHES**

• Espresso

• White

• Salt Oak

our white closet and storage solutions work beautifully everywhere in the home.

Add luxurious warmth and style with our best-selling closet style.

A very popular Salt Oak offers "a little bit country" with its more neutral, rustic approach

#### All size options come with shelves, drawers, or hanging rods.

19 ½" x 15 ½" x 83"

201

30" Closet Cabinet 31 ½" x 15 ½" x 83"