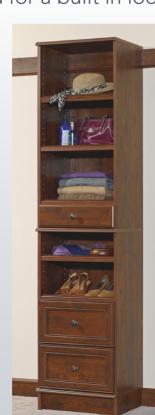

#### All size options come with shelves, drawers, or hanging rods.

19 ½" x 15 ½" x 83"

201

30" Closet Cabinet 31 ½" x 15 ½" x 83"