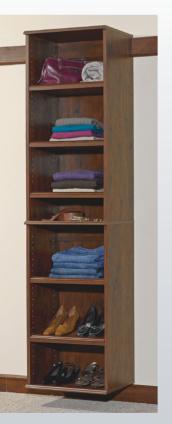

#### All size options come with shelves, drawers, or hanging rods.

19 ½" x 15 ½" x 83"

201

30" Closet Cabinet 31 ½" x 15 ½" x 83"