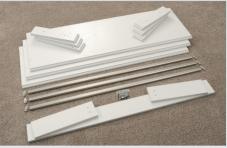

#### Shelf Kit

Three 48" shelves and 48" hanging rods. Cut to closet size and used to fill space between cabinets or walls

#### Wallboard

Optional pieces used to cover drywall under shelf kit shelves.

### Wall Cleats

Pieces used with every install to secure the cabinet to the wall.

Upright Kit