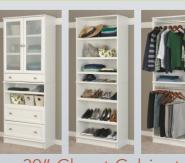

#### All size options come with shelves, drawers, or hanging rods.

19 ½" x 15 ½" x 83"

201

30" Closet Cabinet 31 ½" x 15 ½" x 83"