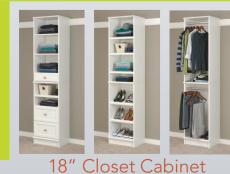

#### All size options come with shelves, drawers, or hanging rods.

19 ½" x 15 ½" x 83"

201

30" Closet Cabinet 31 ½" x 15 ½" x 83"