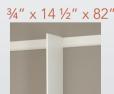

#### All size options come with shelves, drawers, or hanging rods.

19 ½" x 15 ½" x 83"

201

30" Closet Cabinet 31 ½" x 15 ½" x 83"