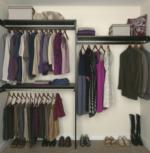

Reach-In Walk-In CabinetCorp closets can be installed in walk-in or reach-in closets.

Mirror Frames Also Available!

### Installation Options

CabinetCorp Closets can be hung on the wall or stood on the floor with the included base stand for a built in look.

975 Cobb Place Blvd.

(678) 695-7070