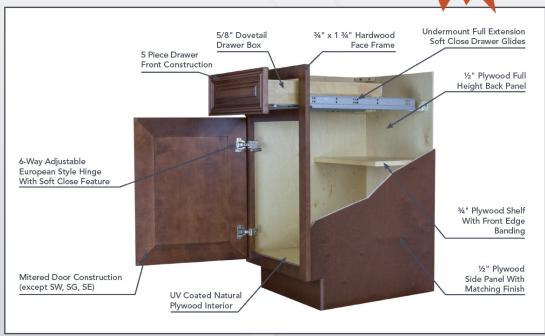

## **Specifications**

- Solid HDF Doors and Drawer Front
- Full Overlay Doors and Drawers
- Under Mount Full Extension Soft Close Drawer Glides
- Concealed European Style Hinges with Soft Close Feature
- 1/2" Plywood Box with Stained Exterior
- UV Coated Natural Interior
- Glue & Staple or Metal Clip Assembly
- Glass Door Frame Option Available!