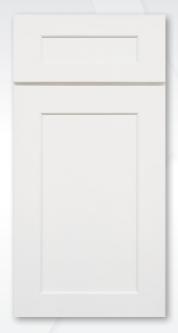

## SHAKER WHITE

## **Specifications**

- Solid HDF Doors and Drawer Front
- Full Overlay Doors and Drawers
- Under Mount Full Extension Soft Close Drawer Glides
- Concealed European Style Hinges with Soft Close Feature
- 1/2" Plywood Box with Stained Exterior
- UV Coated Natural Interior
- Glue & Staple or Metal Clip Assembly
- Glass Door Frame Option Available!