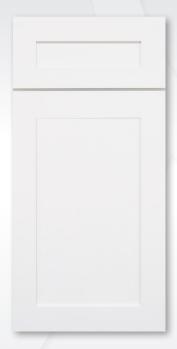

## SHEFFIELD WHITE

## **Specifications**

- Solid HDF Doors and Drawer Front
- Full Overlay Doors and Drawers
- Under Mount Full Extension Soft Close Drawer Glides
- Concealed European Style Hinges with Soft Close Feature
- 1/2" Plywood Box with Stained Exterior
- UV Coated Natural Interior
- Glue & Staple or Metal Clip Assembly
- Glass Door Frame Option Available!