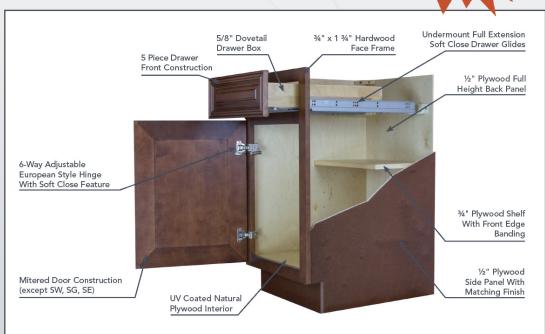

## **Specifications**

- Solid HDF Doors and Drawer Front
- Full Overlay Doors and Drawers
- Under Mount Full Extension Soft Close Drawer Glides
- Concealed European Style Hinges with Soft Close Feature
- 1/2" Plywood Box with Stained Exterior
- UV Coated Natural Interior
- Glue & Staple or Metal Clip Assembly
- Glass Door Frame Option Available!