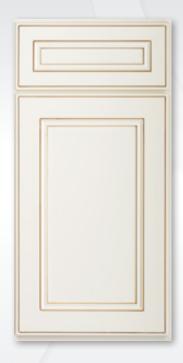

## YORKSHIRE ANTIQUE WHITE

## **SPECIFICATIONS**

- Solid Birch Frame with Wood Veneer Center Panel
- Full Overlay Doors and Drawers
- Under Mount Full Extension Soft Close Drawer Glides
- Concealed European Style Hinges with Soft Close Feature
- 1/2" Plywood Box with Painted Exterior
- UV Coated Natural Interior
- Glue & Staple or Metal Clip Assembly
- Glass Door Frame Option Available!