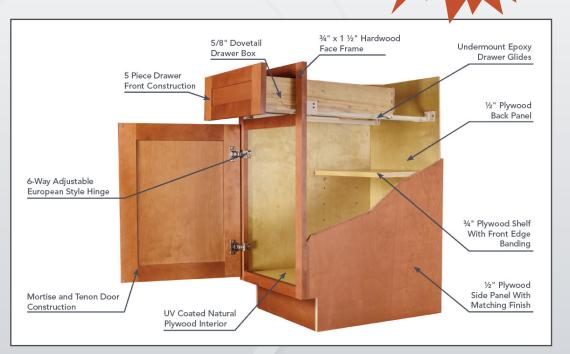

## SPECIFICATIONS

- Solid Birch Frame with Wood Veneer Center Panel
- Full Overlay Doors and Drawers
- Epoxy Coated Under Mount Drawer Glides
- 6-Way Adjustable Concealed European Style Hinges
- 1/2" Plywood Box with Birch Veneer Stained Exterior
- 5/8" Solid Hardwood Dovetail Drawer Box
- Glue & Staple or Metal Clip Assembly
- UV Coated Natural Interior