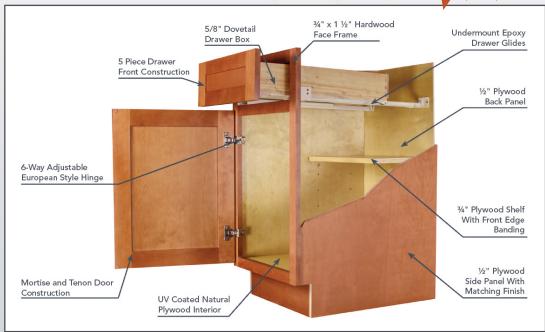

## **SPECIFICATIONS**

- Solid Birch Frame with Wood Veneer Center Panel
- Full Overlay Doors and Drawers
- Epoxy Coated Under Mount Drawer Glides
- 6-Way Adjustable Concealed European Style Hinges
- 1/2" Plywood Box with Birch Veneer Stained Exterior
- 5/8" Solid Hardwood Dovetail Drawer Box
- Glue & Staple or Metal Clip Assembly
- UV Coated Natural Interior