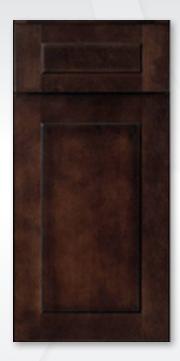

## SHEFFIELD MOCHA



## **SPECIFICATIONS**

- Solid Birch Frame with Wood Veneer Center Panel
- Full Overlay Doors and Drawers
- Epoxy Coated Under Mount Drawer Glides
- 6-Way Adjustable Concealed European Style Hinges
- 1/2" Plywood Box with Birch Veneer Stained Exterior
- 5/8" Solid Hardwood Dovetail Drawer Box
- Glue & Staple or Metal Clip Assembly
- UV Coated Natural Interior



he team at
CabinetCorp
brings you 30-plus
years of combined
experience and
knowledge supplying
finished wood
products to the
construction and
home building
industry.



Our in-house Consultants are available for any questions you might have during regular business hours, Eastern Standard Time. **Call (855) 216-7970**, or just click our online "chat" button at **www.CabinetCorp.com**.