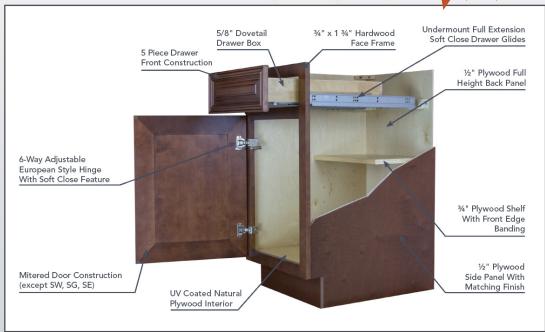

## **SPECIFICATIONS**

- Solid Birch Frame with Wood Veneer Center Panel
- Full Overlay Doors and Drawers
- Under Mount Full Extension Soft Close Drawer Glides
- Concealed European Style Hinges with Soft Close Feature
- 1/2" Plywood Box with Painted Exterior
- UV Coated Natural Interior
- Glue & Staple or Metal Clip Assembly
- Glass Door Frame Option Available!