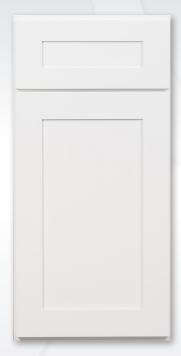

## SHEFFIELD WHITE

## **SPECIFICATIONS**

- Solid Birch Frame with Wood Veneer Center Panel
- Full Overlay Doors and Drawers
- Under Mount Full Extension Soft Close Drawer Glides
- Concealed European Style Hinges with Soft Close Feature
- 1/2" Plywood Box with Painted Exterior
- UV Coated Natural Interior
- Glue & Staple or Metal Clip Assembly
- Glass Door Frame Option Available!