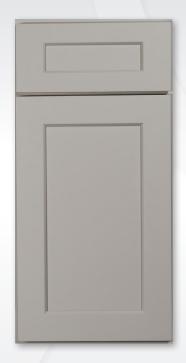

## SHAKER DUSK

## **SPECIFICATIONS**

- Solid HDF Frame with Wood Veneer Center Panel
- Full Overlay Doors and Drawers
- Under Mount Full Extension Soft Close Drawer Glides
- Concealed European Style Hinges with Soft Close Feature
- 1/2" Plywood Box with Painted Exterior
- UV Coated Natural Interior
- Glue & Staple or Metal Clip Assembly
- Glass Door Frame Option Available!