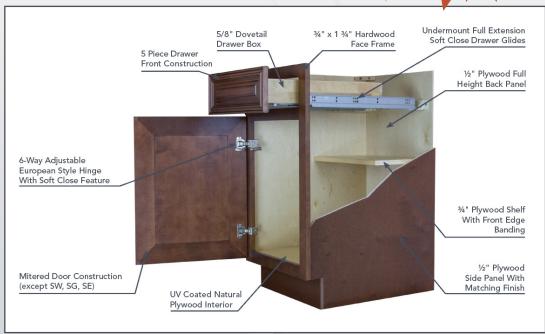

## **SPECIFICATIONS**

- Solid HDF Frame with Wood Veneer Center Panel
- Full Overlay Doors and Drawers
- Under Mount Full Extension Soft Close Drawer Glides
- Concealed European Style Hinges with Soft Close Feature
- 1/2" Plywood Box with Painted Exterior
- UV Coated Natural Interior
- Glue & Staple or Metal Clip Assembly
- Glass Door Frame Option Available!