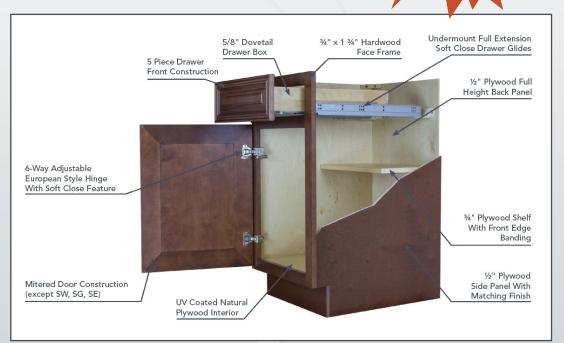

## SPECIFICATIONS

- Solid HDF Frame with Wood Veneer Center Panel
- Full Overlay Doors and Drawers
- Under Mount Full Extension Soft Close Drawer Glides
- Concealed European Style Hinges with Soft Close Feature
- 1/2" Plywood Box with Painted Exterior
- UV Coated Natural Interior
- Glue & Staple or Metal Clip Assembly
- Glass Door Frame Option Available!