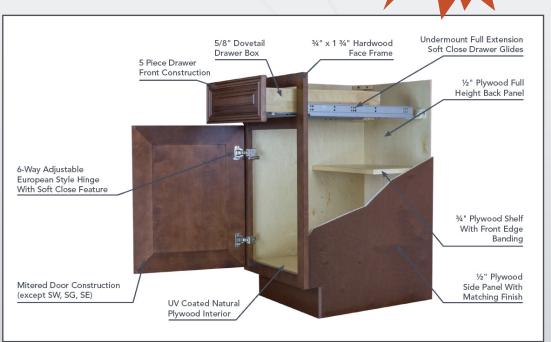

## SPECIFICATIONS

- Solid Birch Frame with Solid Birch Center Panel
- Full Overlay Doors and Drawers
- Under Mount Full Extension Soft Close Drawer Glides
- Concealed European Style Hinges with Soft Close Feature
- 1/2" Plywood Box with Stained Exterior
- UV Coated Natural Interior
- Glue & Staple or Metal Clip Assembly
- Glass Door Frame Option Available!