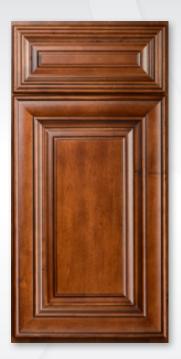

## CAMBRIDGE SABLE

WARRAN

## SPECIFICATIONS

- Solid Birch Frame with Solid Birch Center Panel
- Full Overlay Doors and Drawers
- Under Mount Full Extension Soft Close Drawer Glides
- Concealed European Style Hinges with Soft Close Feature
- 1/2" Plywood Box with Stained Exterior
- UV Coated Natural Interior
- Glue & Staple or Metal Clip Assembly
- Glass Door Frame Option Available!