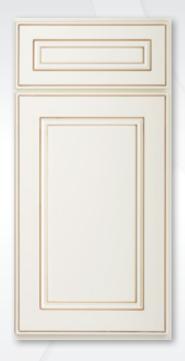

## YORKSHIRE ANTIQUE WHITE

## **SPECIFICATIONS**

- Solid Birch Frame with Wood Veneer Center Panel
- Full Overlay Doors and Drawers
- Under Mount Full Extension Soft Close Drawer Glides
- Concealed European Style Hinges with Soft Close Feature
- 1/2" Plywood Box with Painted Exterior
- UV Coated Natural Interior
- Glue & Staple or Metal Clip Assembly
- Glass Door Frame Option Available!