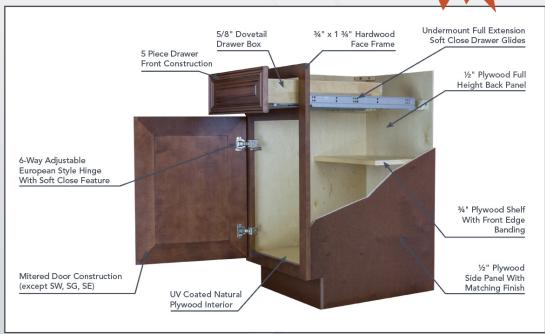

## **SPECIFICATIONS**

- Solid Birch Frame with Wood Veneer Center Panel
- Full Overlay Doors and Drawers
- Under Mount Full Extension Soft Close Drawer Glides
- Concealed European Style Hinges with Soft Close Feature
- 1/2" Plywood Box with Painted Exterior
- UV Coated Natural Interior
- Glue & Staple or Metal Clip Assembly
- Glass Door Frame Option Available!