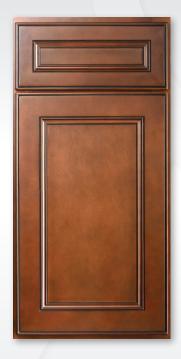

## YORKSHIRE CHOCOLATE

## **SPECIFICATIONS**

- Solid Birch Frame with Wood Veneer Center Panel
- Full Overlay Doors and Drawers
- Under Mount Full Extension Soft Close Drawer Glides
- Concealed European Style Hinges with Soft Close Feature
- 1/2" Plywood Box with Stained Exterior
- UV Coated Natural Interior
- Glue & Staple or Metal Clip Assembly
- Glass Door Frame Option Available!