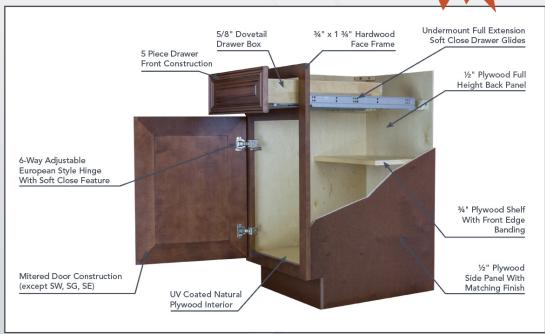

## **SPECIFICATIONS**

- Solid Birch Frame with Wood Veneer Center Panel
- Full Overlay Doors and Drawers
- Under Mount Full Extension Soft Close Drawer Glides
- Concealed European Style Hinges with Soft Close Feature
- 1/2" Plywood Box with Stained Exterior
- UV Coated Natural Interior
- Glue & Staple or Metal Clip Assembly
- Glass Door Frame Option Available!