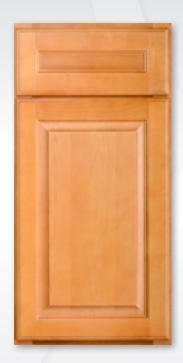

## SUNDERLAND TAN

## **SPECIFICATIONS**

- Solid Birch Frame with Wood Veneer Center Panel
- Full Overlay Doors and Drawers
- Under Mount Full Extension Soft Close Drawer Glides
- Concealed European Style Hinges with Soft Close Feature
- 1/2" Plywood Box with Stained Exterior
- UV Coated Natural Interior
- Glue & Staple or Metal Clip Assembly
- Glass Door Frame Option Available!