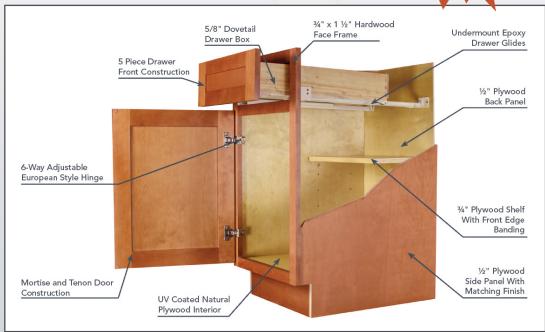

## **SPECIFICATIONS**

- Solid Birch Frame with Wood Veneer Center Panel
- Full Overlay Doors and Drawers
- Under Mount Full Extension Soft Close Drawer Glides
- Concealed European Style Hinges with Soft Close Feature
- 1/2" Plywood Box with Stained Exterior
- UV Coated Natural Interior
- Glue & Staple or Metal Clip Assembly
- Glass Door Frame Option Available!