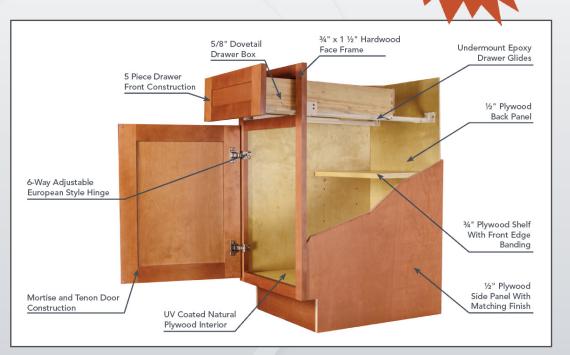

## SPECIFICATIONS

- Solid Birch Frame with Wood Veneer Center Panel
- Full Overlay Doors and Drawers
- Epoxy Coated Under Mount Drawer Glides
- 6-Way Adjustable Concealed European Style Hinges
- 1/2" Plywood Box with Birch Veneer Stained Exterior
- 5/8" Solid Hardwood Dovetail Drawer Box
- Glue & Staple or Metal Clip Assembly
- UV Coated Natural Interior