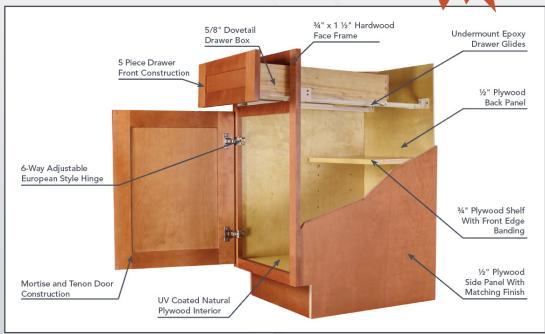

## **SPECIFICATIONS**

- Solid Birch Frame with Wood Veneer Center Panel
- Full Overlay Doors and Drawers
- Epoxy Coated Under Mount Drawer Glides
- 6-Way Adjustable Concealed European Style Hinges
- 1/2" Plywood Box with Birch Veneer Stained Exterior
- 5/8" Solid Hardwood Dovetail Drawer Box
- Glue & Staple or Metal Clip Assembly
- UV Coated Natural Interior