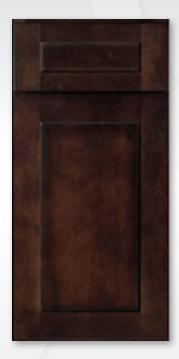

## SHEFFIELD MOCHA

## **SPECIFICATIONS**

- Solid Birch Frame with Wood Veneer Center Panel
- Full Overlay Doors and Drawers
- Epoxy Coated Under Mount Drawer Glides
- 6-Way Adjustable Concealed European Style Hinges
- 1/2" Plywood Box with Birch Veneer Stained Exterior
- 5/8" Solid Hardwood Dovetail Drawer Box
- Glue & Staple or Metal Clip Assembly
- UV Coated Natural Interior