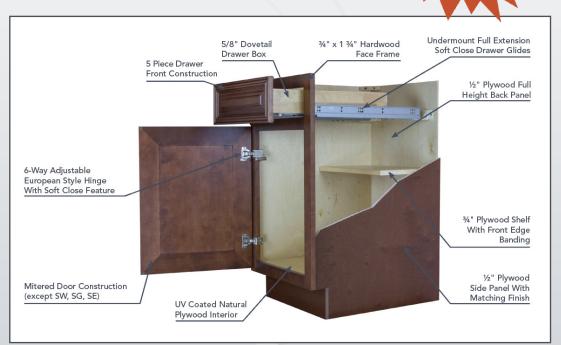

## SPECIFICATIONS

- Solid Birch Frame with Birch Reversed Raised Center Panel
- Full Overlay Doors and Drawers
- Under Mount Full Extension Soft Close Drawer Glides
- Concealed European Style Hinges with Soft Close Feature
- 1/2" Plywood Box with Birch Veneer Stained Exterior
- UV Coated Natural Interior
- Glue & Staple or Metal Clip Assembly
- Glass Door Frame Option Available!