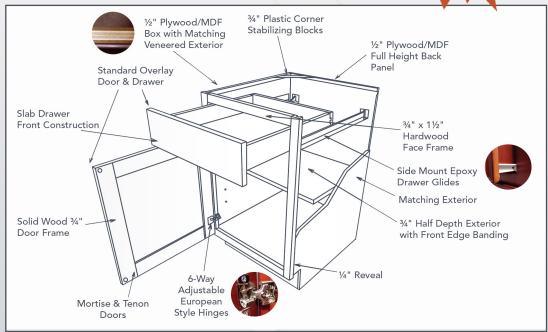

## **SPECIFICATIONS**

- Solid Birch Frame with Wood Veneer Center Panel
- Standard Overlay Doors and Drawers
- Side Mount Epoxy Drawer Glides
- Concealed European Style Hinges
- 1/2" Plywood/MDF Box with Matching Veneered Exterior
- UV Coated Natural Interior
- Glue & Staple or Metal Clip Assembly