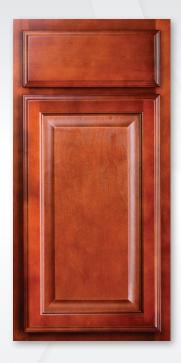

## MANCHESTER CHERRY

## **SPECIFICATIONS**

- Solid Birch Frame with Wood Veneer Center Panel
- Standard Overlay Doors and Drawers
- Side Mount Epoxy Drawer Glides
- Concealed European Style Hinges
- 1/2" Plywood/MDF Box with Matching Veneered Exterior
- UV Coated Natural Interior
- Glue & Staple or Metal Clip Assembly