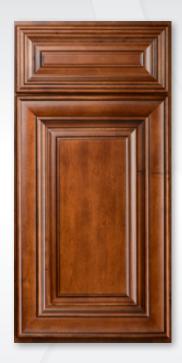

## CAMBRIDGE SABLE

## **SPECIFICATIONS**

- Solid Birch Frame with Solid Birch Center Panel
- Full Overlay Doors and Drawers
- Under Mount Full Extension Soft Close Drawer Glides
- Concealed European Style Hinges with Soft Close Feature
- 1/2" Plywood Box with Stained Exterior
- UV Coated Natural Interior
- Glue & Staple or Metal Clip Assembly
- Glass Door Frame Option Available!