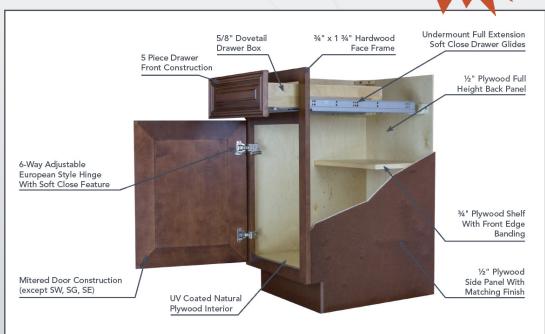

## **SPECIFICATIONS**

- Solid Birch Frame with Solid Birch Center Panel
- Full Overlay Doors and Drawers
- Under Mount Full Extension Soft Close Drawer Glides
- Concealed European Style Hinges with Soft Close Feature
- 1/2" Plywood Box with Stained Exterior
- UV Coated Natural Interior
- Glue & Staple or Metal Clip Assembly
- Glass Door Frame Option Available!