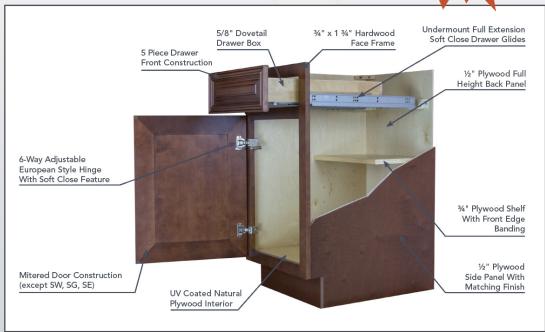

## **SPECIFICATIONS**

- Solid Birch Frame with Wood Veneer Center Panel
- Full Overlay Doors and Drawers
- Under Mount Full Extension Soft Close Drawer Glides
- Concealed European Style Hinges with Soft Close Feature
- 1/2" Plywood Box with Stained Exterior
- UV Coated Natural Interior
- Glue & Staple or Metal Clip Assembly
- Glass Door Frame Option Available!