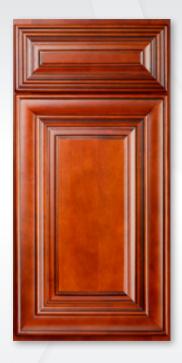

## CAMBRIDGE CHERRY

## **SPECIFICATIONS**

- Solid Birch Frame with Wood Veneer Center Panel
- Full Overlay Doors and Drawers
- Under Mount Full Extension Soft Close Drawer Glides
- Concealed European Style Hinges with Soft Close Feature
- 1/2" Plywood Box with Stained Exterior
- UV Coated Natural Interior
- Glue & Staple or Metal Clip Assembly
- Glass Door Frame Option Available!